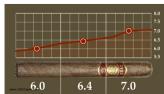

#### 1502 Black Gold

If you like strong cigars, you'll definitely love this one. This particular cigar is made to satisfy the discerning smoker who enjoys bold and strong flavors. It has a double binder and long filler from Nicaragua. With its natural Maduro sun-grown tobacco wrapper, nurtured with all the natural elements where it gets its flavor, especially its strength and character.