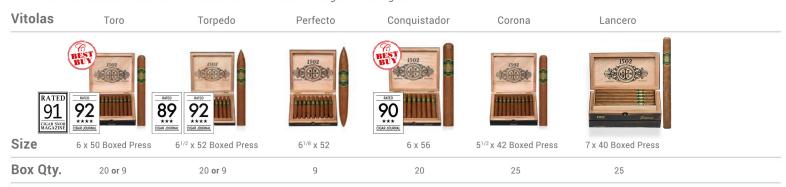

#### 1502 Emerald

In its creation, "Fina Fuerte" (Fine Strong) was the main quality that most inspired us. Our master blender had created this cigar from a combination of carefully selected and aged tobacco leaves. It has a subtle strength, with flavor and aroma that could only be achieved with the blend of Corojo Habano de Nicaragua, long fillers from San Andres - Mexico and fields from Estelí and Condega in Nicaragua.