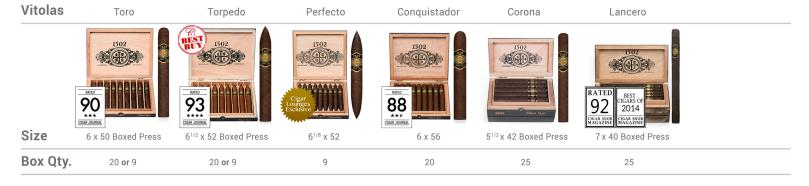

#### 1502 Black Gold

If you like strong cigars, you'll definitely love this one. This particular cigar is made to satisfy the discerning smoker who enjoys bold and strong flavors. It has a double binder and long filler from Nicaragua. With its natural Maduro sun-grown tobacco wrapper, nurtured with all the natural elements where it gets its flavor, especially its strength and character.