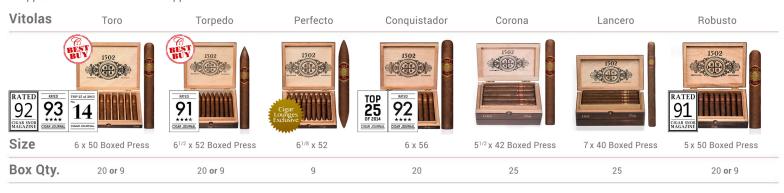

## 1502 Ruby

It is the blend created for the discerning smoker's delight, one that recognizes a great cigar. Its aesthetic presentation reveals the art of the handcraftsmanship that each of our cigar makers have achieved after many years of experience. It yields all the flavor and aroma from de valley of Jalapa and Estelí in Nicaragua, wrapped with a beautiful dark wrapper from Ecuador.