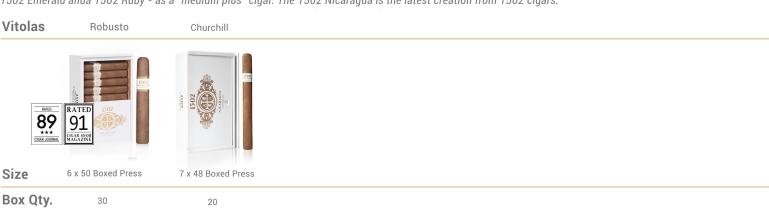

### 1502 Nicaragua

The 1502 Nicaragua contains tobaccos from the four main growing regions of Nicaragua: Esteli, Jalapa, Condega, and Ometepe. This cigar fits right in between the 1502 Emerald anda 1502 Ruby - as a "medium plus" cigar. The 1502 Nicaragua is the latest creation from 1502 cigars.