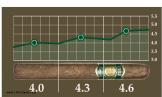

#### 1502 Emerald

In its creation, "Fina Fuerte" (Fine Strong) was the main quality that most inspired us. Our master blender had created this cigar from a combination of carefully selected and aged tobacco leaves. It has a subtle strength, with flavor and aroma that could only be achieved with the blend of Corojo Habano de Nicaragua, long fillers from San Andres - Mexico and fields from Estelí and Condega in Nicaragua.