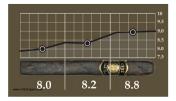

### 1502 Nicaragua

The 1502 Nicaragua contains tobaccos from the four main growing regions of Nicaragua: Esteli, Jalapa, Condega, and Ometepe. This cigar fits right in between the 1502 Emerald anda 1502 Ruby - as a "medium plus" cigar. The 1502 Nicaragua is the latest creation from 1502 cigars.